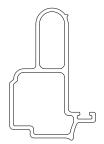

# Active Top Hung Screen

- 1. Roller Bar, A3618
- 2. Handle
- 3. Bottom Rail Guide, V03484

#### **Top Hung Screen - Vertical**

- 1. Screen Track, Top Hung Profile, A777
- 2. Roller Bar, A3618
- 3. Bottom Rail Guide, V03484

#### **Passive Top Hung Screen**

- 1. Roller Bar, A3618
- 2. Astragal, A645
- 3. Handle
- 4. Bottom Rail Guide, V03484