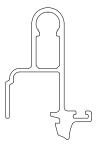

## Single Wide

- 1. Z-Bar
- 2. Hinge
- 3. Exterior Handle (Contemporary shown)

## **Swinging Screen - Vertical**

- 1. Z-Bar
- 2. Sill Sweep

Jamb Adapter, A3607 Used 6/28/2021 to present

Hinge or Latch Z-Bar, A3608 Used 6/28/2021 to present

**Header Z-Bar, A3606** Used 6/28/2021 to present