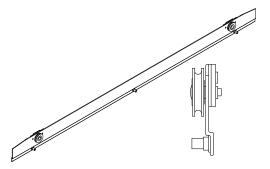

# Active Top Hung Screen

- 1. Roller Bar, A3618
- 2. Handle
- 3. Bottom Rail Guide, V03484

#### **Top Hung Screen - Vertical**

- 1. Screen Track, Top Hung Profile, A777
- 2. Roller Bar, A3618
- 3. Bottom Rail Guide, V03484

#### **Passive Top Hung Screen**

- 1. Roller Bar, A3618
- 2. Astragal, A645
- 3. Handle
- 4. Bottom Rail Guide, V03484