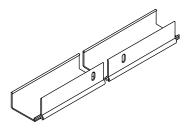

## Single Wide

- 1. Z-Bar
- 2. Hinge
- 3. Exterior Handle (Contemporary shown)

## **Swinging Screen - Vertical**

- 1. Z-Bar
- 2. Sill Sweep

Jamb Adapter, A3607 Used 6/28/2021 to present

Hinge or Latch Z-Bar, A3608 Used 6/28/2021 to present

**Header Z-Bar, A3606** Used 6/28/2021 to present