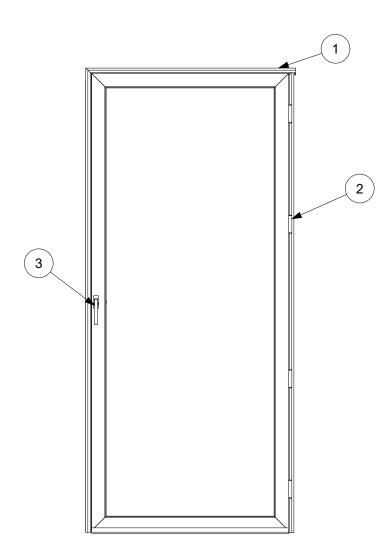

imate Inswing Door
Ultimate Inswing French Door G2
Ultimate Inswing French Door 2 1/4 G2
Ultimate Wood Inswing French Door
Ultimate Inswing French Door DISC LA
Ultimate Sliding French Door
Ultimate Sliding Patio Door
Ultimate Wood Sliding French Door
Ultimate Wood Sliding Patio Door

#### Replacement Screens used in Retrofit Applications (Sliding Doors only) - Ultimate Sliding Screen G2

NOTE: For all configurations (excluding OXXO), order 1-Dust Block.

For all OXXO configurations, order 2-Dust Blocks, 1-Screen Stop, 1-Sill Strike, and suggested fasteners as shown.

(See Miscellaneous Parts in this section to view these parts)



#### **Active Panel**

- 1. Door Screen Sill Sweep
- 2. Interior Handle (Contemporary shown)



## **Passive Panel**

- 1. Door Screen Sill Sweep
- 2. Astragal



## Single Wide

- 1. Z-Bar
- 2. Hinge
- 3. Exterior Handle (Contemporary shown)



## **Swinging Screen - Vertical**

- 1. Z-Bar
- 2. Sill Sweep

## **Contemporary Handle Assembly**

#### Includes:

- 2 #6 x 1 1/2" Round head bolts (a)
- 1 Interior handle (b)
- 1 2 7/32" Spindle (c)
- 1 Exterior pull (d)

Also included: 1 - Strike plate, 2 installation screws for the strike plate and shims (not shown)

Part numbers shows are the exterior handle color, interior color is always black.

| Color                 | PN       |
|-----------------------|----------|
| Oil Rubbed Bronze PVD | 11841131 |
| Matte Black           | 11841132 |
| Satin Nickel PVD      | 11841133 |
| Bronze                | 11841134 |



#### **Traditional Handle Assembly**

Part numbers shown are the exterior handle col