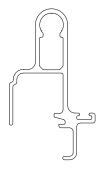

# Active Top Hung Screen

- 1. Roller Bar, A3618
- 2. Handle
- 3. Bottom Rail Guide, V03484

#### **Top Hung Screen - Vertical**

- 1. Screen Track, Top Hung Profile, A777
- 2. Roller Bar, A3618
- 3. Bottom Rail Guide, V03484

#### **Passive Top Hung Screen**

- 1. Roller Bar, A3618
- 2. Astragal, A645
- 3. Handle
- 4. Bottom Rail Guide, V03484