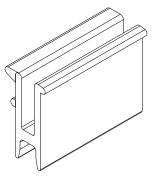

## Single Wide

- 1. Z-Bar
- 2. Hinge
- 3. Exterior Handle (Contemporary shown)

## **Swinging Screen - Vertical**

- 1. Z-Bar
- 2. Sill Sweep