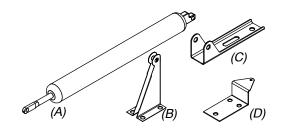

## **Closer Assembly**

#### Includes:

1 - Closer (a) 1 - Jamb bracket (b) 1 - Door bracket (c) 1 - Head jamb bracket (d)

| PN       |  |
|----------|--|
| 18900608 |  |