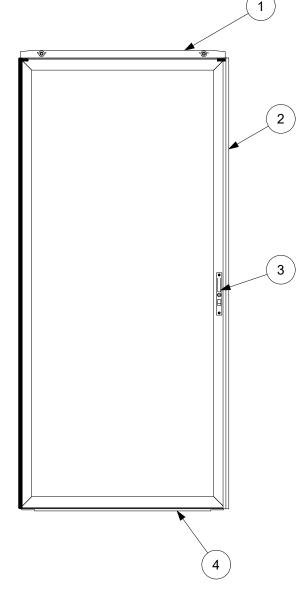

#### **Active Panel**

- 1. Door Screen Sill Sweep
- 2. Interior Handle (Contemporary shown)

## **Passive Panel**

- 1. Door Screen Sill Sweep
- 2. Astragal

## Single Wide

- 1. Z-Bar
- 2. Hinge
- 3. Exterior Handle (Contemporary shown)

## **Swinging Screen - Vertical**

- 1. Z-Bar
- 2. Sill Sweep