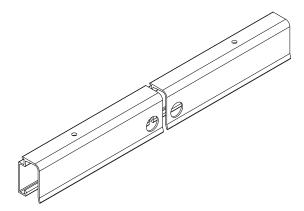

Jamb Adapter, A3607 Used 6/28/2021 to present

Hinge or Latch Z-Bar, A3608 Used 6/28/2021 to present

**Header Z-Bar, A3606** Used 6/28/2021 to present