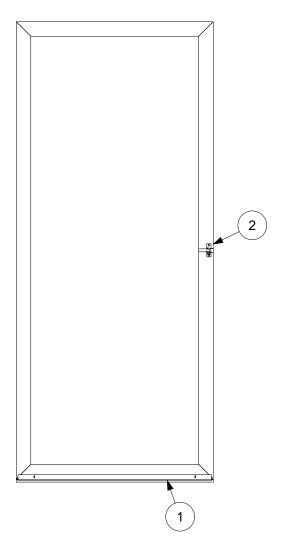

#### **Active Panel**

- 1. Door Screen Sill Sweep
- 2. Interior Handle (Contemporary shown)

## **Passive Panel**

- 1. Door Screen Sill Sweep
- 2. Astragal