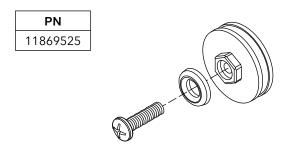

## Sill Strike, Accessibility Sill

OXXO configurations only. Also used on retrofit screen application.

| Color | PN       |
|-------|----------|
| Black | 11869670 |

| Suggested Fasteners                                                                             |          |  |  |
|-------------------------------------------------------------------------------------------------|----------|--|--|
| 2 - #4-24 x1/2" Type A, Phillips<br>flat head, full thread Stainless<br>Steel/Matte Black screw | 11800338 |  |  |