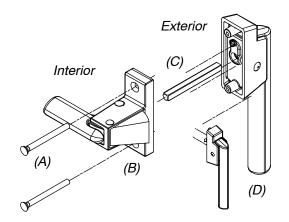

## **Contemporary Handle Assembly**

#### Includes:

- 2 #6 x 1 1/2" Round head bolts (a)
- 1 Interior handle (b)
- 1 2 7/32" Spindle (c)
- 1 Exterior pull (d)

Also included: 1 - Strike plate, 2 installation screws for the strike plate and shims (not shown)

Part numbers shows are the exterior handle color, interior color is always black.

| Color                 | PN       |
|-----------------------|----------|
| Oil Rubbed Bronze PVD | 11841131 |
| Matte Black           | 11841132 |
| Satin Nickel PVD      | 11841133 |
| Bronze                | 11841134 |