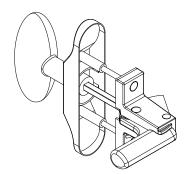

## **Contemporary Handle Assembly**

#### Includes:

- 2 #6 x 1 1/2" Round head bolts (a)
- 1 Interior handle (b)
- 1 2 7/32" Spindle (c)
- 1 Exterior pull (d)

Also included: 1 - Strike plate, 2 installation screws for the strike plate and shims (not shown)

Part numbers shows are the exterior handle color, interior color is always black.

| Color                 | PN       |
|-----------------------|----------|
| Oil Rubbed Bronze PVD | 11841131 |
| Matte Black           | 11841132 |
| Satin Nickel PVD      | 11841133 |
| Bronze                | 11841134 |