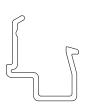

## Single Wide

- 1. Z-Bar
- 2. Hinge
- 3. Exterior Handle (Contemporary shown)

## **Swinging Screen - Vertical**

- 1. Z-Bar
- 2. Sill Sweep