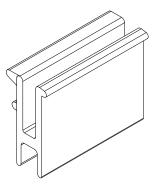

## Single Wide

- 1. Z-Bar
- 2. Hinge
- 3. Exterior Handle (Contemporary shown)

## **Swinging Screen - Vertical**

- 1. Z-Bar
- 2. Sill Sweep