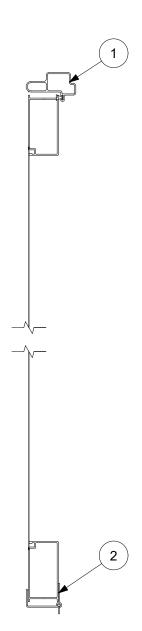

#### **Top Hung Screen - Vertical**

- 1. Screen Track, Top Hung Profile, A777
- 2. Roller Bar, A3618
- 3. Bottom Rail Guide, V03484