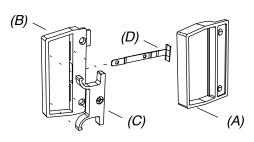

## **Closer Assembly**

#### Includes:

1 - Closer (a) 1 - Jamb bracket (b) 1 - Door bracket (c) 1 - Head jamb bracket (d)

| PN       |  |
|----------|--|
| 18900608 |  |