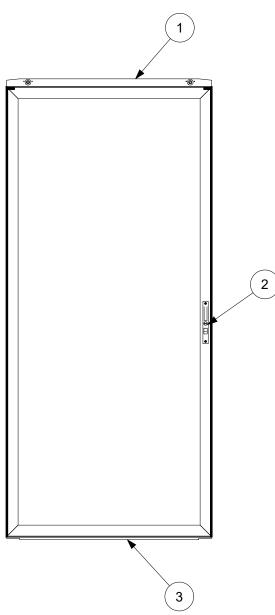

#### **Active Panel**

- 1. Door Screen Sill Sweep
- 2. Interior Handle (Contemporary shown)

## **Passive Panel**

- 1. Door Screen Sill Sweep
- 2. Astragal

## Single Wide

- 1. Z-Bar
- 2. Hinge
- 3. Exterior Handle (Contemporary shown)