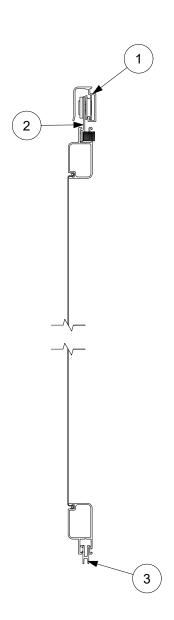

# Active Top Hung Screen

- 1. Roller Bar, A3618
- 2. Handle
- 3. Bottom Rail Guide, V03484

#### **Top Hung Screen - Vertical**

- 1. Screen Track, Top Hung Profile, A777
- 2. Roller Bar, A3618
- 3. Bottom Rail Guide, V03484

#### **Passive Top Hung Screen**

- 1. Roller Bar, A3618
- 2. Astragal, A645
- 3. Handle
- 4. Bottom Rail Guide, V03484