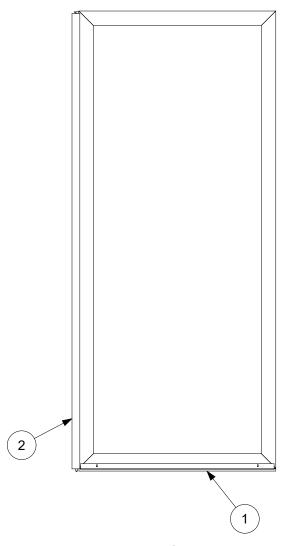

Screen will be available for the following Ultimate products:

Ultimate Inswing Door
Ultimate Inswing French Door G2
Ultimate Inswing French Door 2 1/4 G2
Ultimate Wood Inswing French Door
Ultimate Inswing French Door DISC LA
Ultimate Sliding French Door
Ultimate Sliding Patio Door
Ultimate Wood Sliding French Door
Ultimate Wood Sliding Patio Door

#### Replacement Screens used in Retrofit Applications (Sliding Doors only) - Ultimate Sliding Screen G2

NOTE: For all configurations (excluding OXXO), order 1-Dust Block.

For all OXXO configurations, order 2-Dust Blocks, 1-Screen Stop, 1-Sill Strike, and suggested fasteners as shown.

(See Miscellaneous Parts in this section to view these parts)



#### **Active Panel**

- 1. Door Screen Sill Sweep
- 2. Interior Handle (Contemporary shown)



## **Passive Panel**

- 1. Door Screen Sill Sweep
- 2. Astragal



## Single Wide

- 1. Z-Bar
- 2. Hinge
- 3. Exterior Handle (Contemporary shown)



## **Swinging Screen - Vertical**

- 1. Z-Bar
- 2. Sill Sweep

## **Contemporary Handle Assembly**

#### Includes:

- 2 #6 x 1 1/2" Round head bolts (a)
- 1 Interior handle (b)
- 1 2 7/32" Spindle (c)
- 1 Exterior pull (d)

Also included: 1 - Strike plate, 2 installation screws for the strike plate and shims (not shown)

Part numbers shows are the exterior handle color, interior color is always black.

| Color                 | PN       |
|-----------------------|----------|
| Oil Rubbed Bronze PVD | 11841131 |
| Matte Black           | 11841132 |
| Satin Nickel PVD      | 11841133 |
| Bronze                | 11841134 |



#### **Traditiona